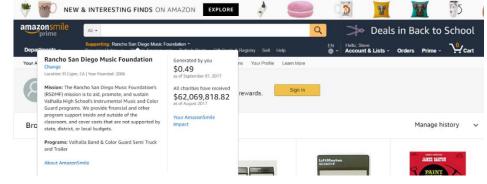

## **Amazon Smile**

Amazon Smile is a simple and automatic way for you to support RSDMF every time you shop, at no cost to you. When you shop at smile.amazon.com, you will find the same low prices, selection and convenient shopping as Amazon.com, with the added bonus that Amazon will donate a portion of the purchase price to RSDMF.

- 1. Enter the URL www.smile.amazon.com address in your browser or mobile device.
- 2. Sign into your account as normal.
- 3. Select a charitable organization to start shopping. Go to the 'Pick your own charitable organization' and enter 'RSDMF' and click 'Search'.
- 4. After it comes up, click 'Select', you will be prompted to agree to log into the Amazon Smile site in order to get the rewards.
- 5. Bookmark the Smile URL and shop as normal after that. It automatically will apply the rewards.

You may also change to RSDMF from another charity by going to Your Account/Shopping programs and rentals/Change Your Charity