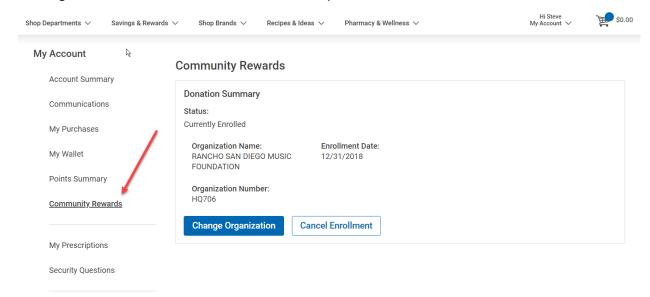

## **Ralphs Community Rewards**

When you swipe your Ralphs rewards card, Ralph's will donate a percentage to whatever charity organization you designate. Follow the instructions to provide RSDMF these funds for use in the music program. You may add an organization or change from another organization on-line, it's easy!

- 1. Log into you Ralph's account at www.ralphs.com
- 2. Navigate to 'My Account' link below your name and select the 'My Account' option from the list.
- 3. Navigate to the 'Community Rewards' option on the left side of the page and click the link.
- 4. If you not enrolled with an organization, type 'Rancho San Diego Music Foundation' in the 'Find an Organization' search field.
- 5. After the RSDMF displays, select the 'Enroll' option to use the organization for future purchases.
- 6. If you are enrolled with another organization, click the 'Change Organization' button and search for 'Rancho San Diego Music Foundation' and click the 'Enroll' option.